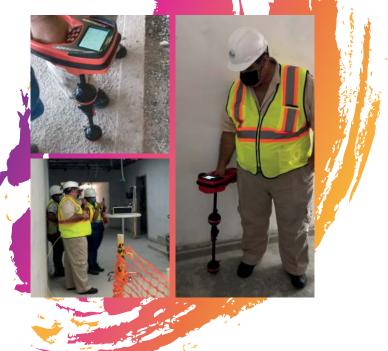

## PIPE LAYOUTS IDENTIFY

LOCATION OF PATHS UNDERGROUND

We offer the location and layout of underground pipes to be able to identify their route, this applies for the moment to drainage pipes with a diameter greater than 1/2 inch.

## FROM THE SURFACE

The pipe tracing service works by jointly using the borescope camera and locator equipment (NaviTrack), which tracks the exact position of the camera and its path from the surface.

We generate a mapping of the route which will be indicated and marked for your convenience.

#### **TOUR RECORDING**

The information provided will include the recording of the camera path, the direction and orientation of the pipe as well as the depth in which it is installed.

LOCATION
OF OBJECTS INSIDE
OF WALLS AND FLOORS