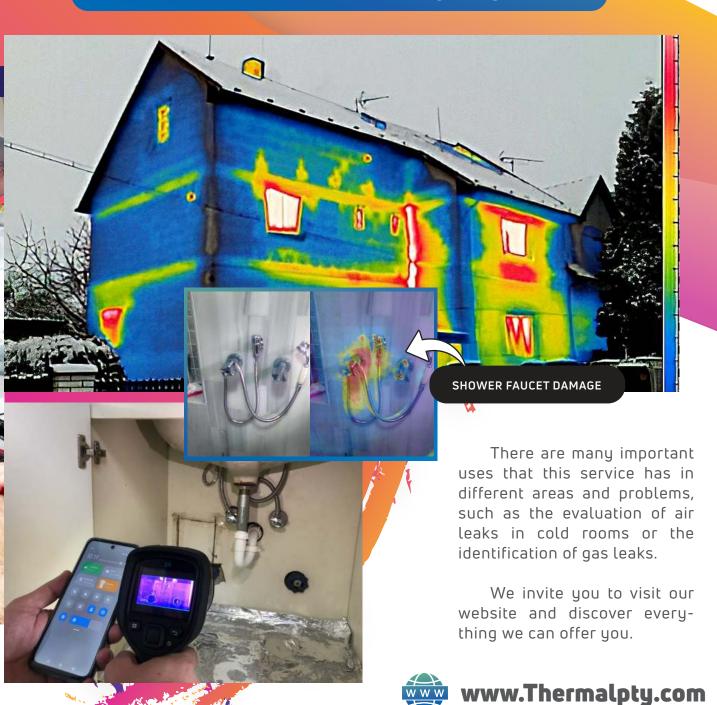

# ULTRASOUND INSPECTIONS

INSPECTIONS LEAK UNDERGROUND

Our underground leak identi fication service provides our clients with the location of water leaks in underground pipes up to 15 feet deep, through radio frequency data generation.

We have the technology to pre-locate leak points with high definition ultrasound listening systems.

## SOLUTIONS + SUCCESS = THERMAL PTY

The use of **Correlation Tech- nology** allows us to accurately locate the origin of the damage, facilitating repair work by going to the site of the damage in a timely manner.

It is very important to know the layout of the pipe as the location will be based on this variable.