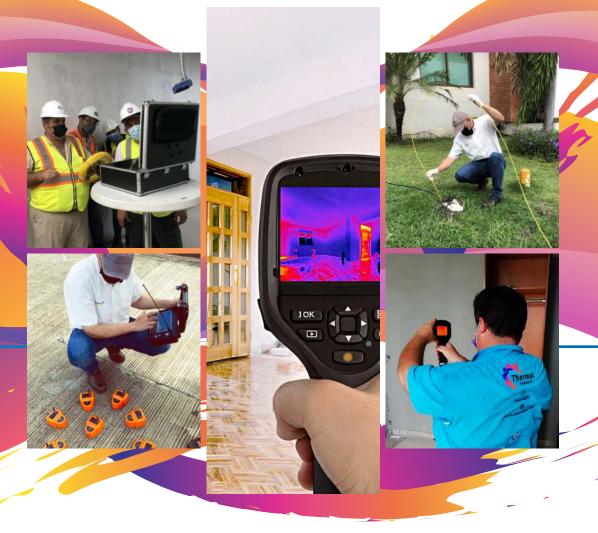

# THERMOGRAPHIC INSPECTIONS

Our thermographic inspection service provides you with the diagnosis and identification of structural damage through thermographic analysis of surfaces, allowing us to locate damage that in most cases is imperceptible to the human eye.

# **BORESCOPIC INSPECTION**

INSPECTIONS INTERNAL OF PIPES

The line camera or borescope camera is an optical tool where one of its greatest uses is that it allows us to inspect drainage pipes, storm pipes, drainage and sewage systems and even the evaluation of turbines and other mechanical equipment.

This technology consists of a mini-camera capable of inspecting areas that are difficult to access and limited to human sight, showing its characteristics on a screen, which is stored in a memory for later consultation.

### AT THE MOMENT WE HAVE

During the inspection process you will be able to see the path of the camera, allowing to visually identify obstructions, internal faults and damage suffered by the structure that otherwise could not be identified. This system is undoubtedly an essential inspection tool.