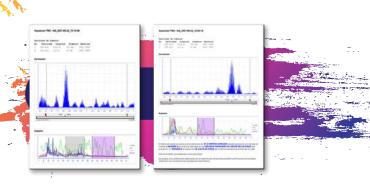

#### **TECHNICAL REPORT**

Once the inspection is done, you will receive a technical report detailing in a timely manner the location of the damage to carry out the repairs, thus limiting the work area and controlling the costs generated by the repair.