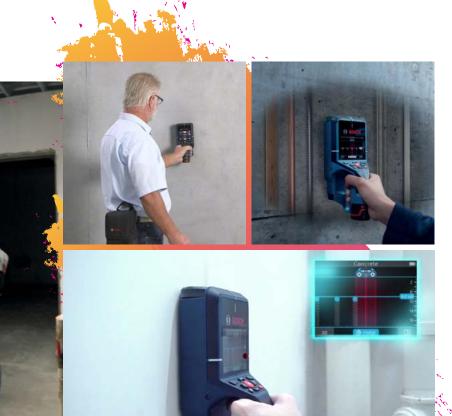

## WALL SCANNER

A service oriented to solve a big problem that exists in construction; know the exact location where pipes, tension cables, post-tensioned cables, electrical branches pass, among other objects that cannot be seen with the naked eye since they are inside walls or floors.

With our technology we will not only be able to identify what type of pipe is in the wall, but also the material and if it includes electricity or not.

A QUALITY SERVICE?

ONLY WITH THERMAL

**MATERIALS THAT CAN BE FOUND:** 

Iron / Metal

Plastic

**Electrical wiring** 

**Pipelines** 

We will also tell you the depth at which the objects are, with this you will be able to know how far you can drill into the wall without damaging the pipe.