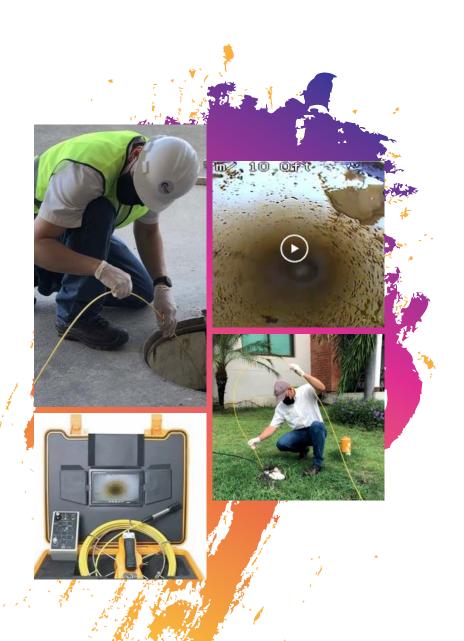

# **BORESCOPIC INSPECTION**

INSPECTIONS INTERNAL OF PIPES

The line camera or borescope camera is an optical tool where one of its greatest uses is that it allows us to inspect drainage pipes, storm pipes, drainage and sewage systems and even the evaluation of turbines and other mechanical equipment.

This technology consists of a mini-camera capable of inspecting areas that are difficult to access and limited to human sight, showing its characteristics on a screen, which is stored in a memory for later consultation.

If your problem is inside a pipe, but you don't know where exactly the damage is, our technology allows us to identify the point of damage by indicating the exact position and depth.

### AT THE MOMENT WE HAVE

During the inspection process you will be able to see the path of the camera, allowing to visually identify obstructions, internal faults and damage suffered by the structure that otherwise could not be identified. This system is undoubtedly an essential inspection tool.

## PIPE LAYOUTS IDENTIFY

LOCATION OF PATHS UNDERGROUND

We offer the location and layout of underground pipes to be able to identify their route, this applies for the moment to drainage pipes with a diameter greater than 1/2 inch.

## FROM THE SURFACE

The pipe tracing service works by jointly using the borescope camera and locator equipment (NaviTrack), which tracks the exact position of the camera and its path from the surface.

We generate a mapping of the route which will be indicated and marked for your convenience.

#### **TOUR RECORDING**

The information provided will include the recording of the camera path, the direction and orientation of the pipe as well as the depth in which it is installed.

LOCATION
OF OBJECTS INSIDE
OF WALLS AND FLOORS