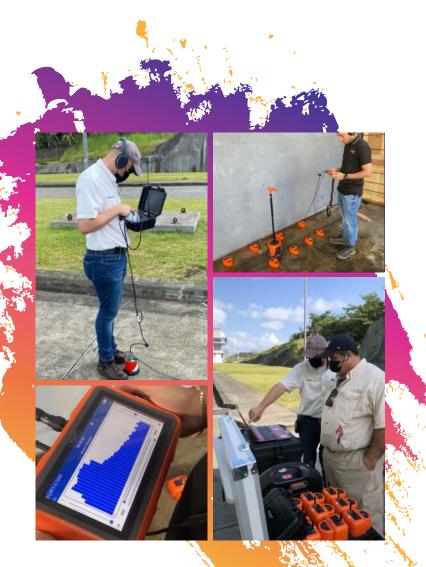

## PIPE LAYOUTS IDENTIFY

LOCATION OF PATHS UNDERGROUND

We offer the location and layout of underground pipes to be able to identify their route, this applies for the moment to drainage pipes with a diameter greater than 1/2 inch.

## FROM THE SURFACE

The pipe tracing service works by jointly using the borescope camera and locator equipment (NaviTrack), which tracks the exact position of the camera and its path from the surface.

We generate a mapping of the route which will be indicated and marked for your convenience.

#### **TOUR RECORDING**

The information provided will include the recording of the camera path, the direction and orientation of the pipe as well as the depth in which it is installed.

LOCATION
OF OBJECTS INSIDE
OF WALLS AND FLOORS