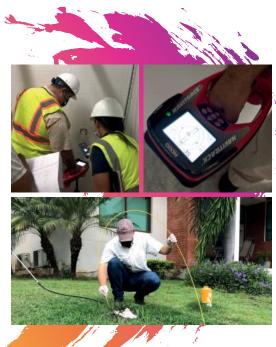

# ULTRASOUND INSPECTIONS

INSPECTIONS LEAK UNDERGROUND

Our underground leak identi fication service provides our clients with the location of water leaks in underground pipes up to 15 feet deep, through radio frequency data generation.

We have the technology to pre-locate leak points with high definition ultrasound listening systems.

## SOLUTIONS + SUCCESS = THERMAL PTY

The use of **Correlation Tech- nology** allows us to accurately locate the origin of the damage, facilitating repair work by going to the site of the damage in a timely manner.

It is very important to know the layout of the pipe as the location will be based on this variable.